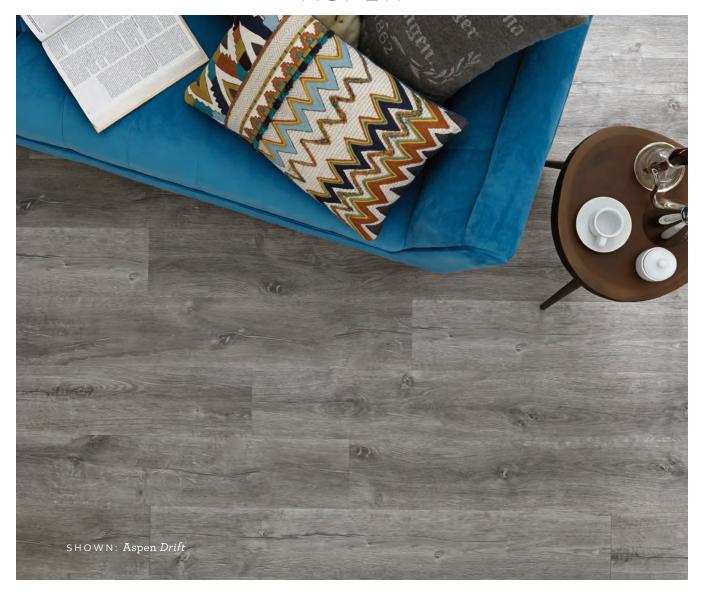

#### ASPEN

A European oak plank look with exceptional character and detail, Aspen is crafted with a fuming process that highlights natural cracks, unique knots and fine graining found in real wood. A versatile design that lends itself to a wide range of decorating styles.

ASPEN Alpine - MAX080

ASPEN Drift - MAX081

ASPEN Lodge - MAX082