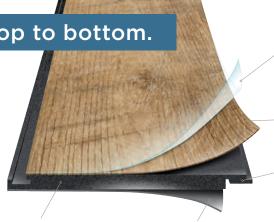

Lifetime Residential and 10-Year Light Commercial Warranties

100% Waterproof Ideal for kitchens, baths, laundry rooms and mudrooms.

Easy to Clean

8mm thick with HydroLoc™ Rigid Core For superior strength and dent resistance.

Ultra-Quiet™ attached pad Provides superior sound performance and greater comfort underfoot. Patented ScratchResist™ coating with aluminum oxide

Keeps floors looking newer longer.

Ultra-realistic designs

LockSolid™ click technology

Can install directly over most existing hard surfaces including grouted ceramic tile.

Adura® Max offers award-winning styles with outstanding performance that will provide beauty and durability for years to come.

Using enhanced flooring technology, Adura® Max stands up to the most challenging environments.

Mannington's innovative HydroLoc™ waterproof core takes durability to new levels, while the premium Ultra-Quiet™ attached pad provides superior sound reduction and greater comfort underfoot.