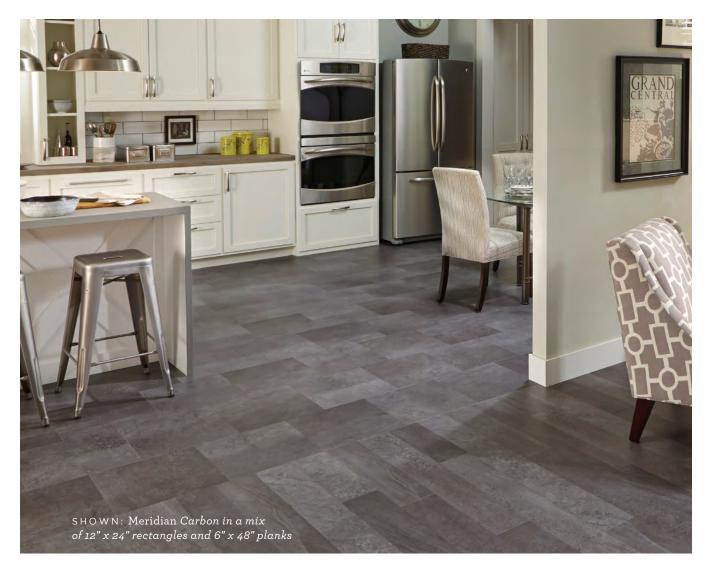

#### MERIDIAN

A weathered concrete look with an upscale urban feel, Meridian has a textured surface that mixes light and texture with impressive detail. It is available in 12"  $\times$  24" rectangles as well as 6"  $\times$  48" planks.

MERIDIAN Porcelain Plank - MAX020 Rectangle - MAR020

MERIDIAN Stucco Plank - MAXO21 Rectangle - MARO21

MERIDIAN Steel Plank - MAXO22 Rectangle - MARO22

MERIDIAN Carbon Plank - MAXO23 Rectangle - MARO23