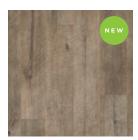

# SAUSALITO

A rustic oak with refined wire brushing and realistic saw marks. Sausalito captures the seaside chic vibe of the California coastal city for which it is named.

SAUSALITO Bay Breeze-MAX070

SAUSALITO Sunrise - MAX071

SAUSALITO

SAUSALITO Waterfront - MAX072 Bridgeway - MAX073

SUNDANCE Gunstock - MAX001

SUNDANCE Saddle - MAX002

SUNDANCE Smoke - MAX003

ACACIA African Sunset -MAX010

ACACIA Tiger's Eye - MAXO11

DOCKSIDE Sea Shell - MAX030