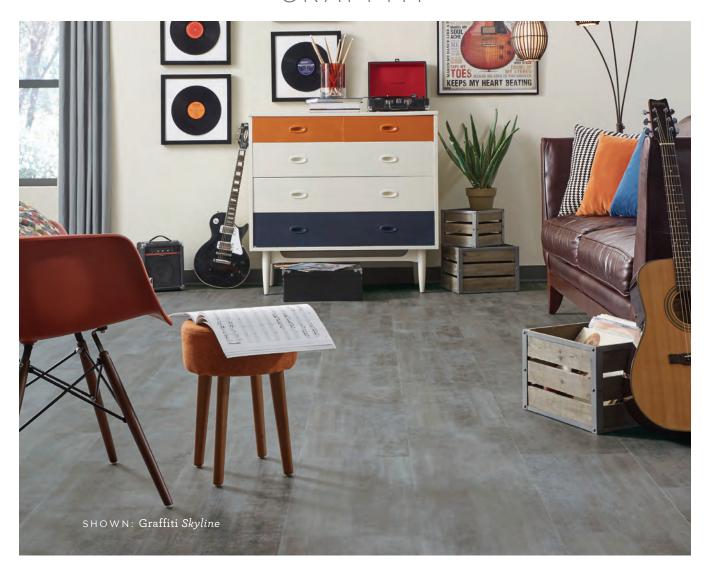

### GRAFFITI

Graffiti is a 12"x24" rectangle inspired by urban street art and culture, focusing on a hip - yet haute - concrete look created by a colorful collage of blended hues.

GRAFFITI Patina - MAR101