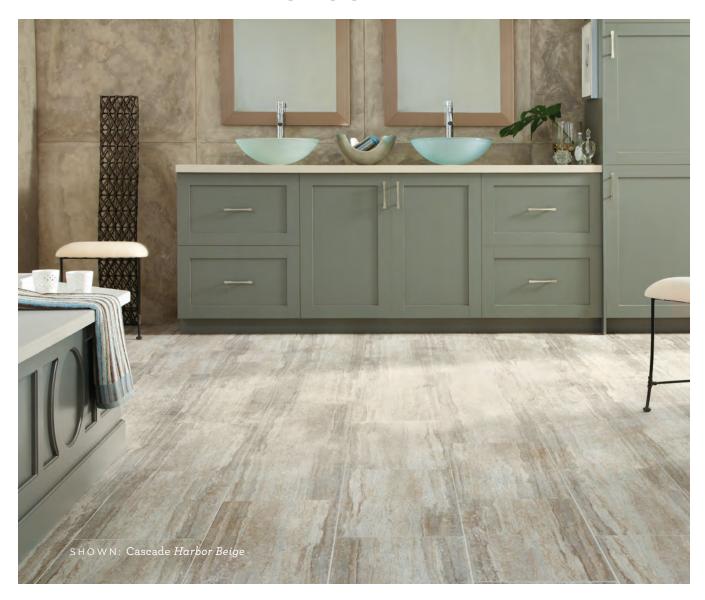

## CASCADE

A stunning travertine look in a 12" x 24" rectangle. Cascade has dramatic color variation and realistic detail.

CASCADE Harbor Beige MAR110

CASCADE Sea Mist MAR111