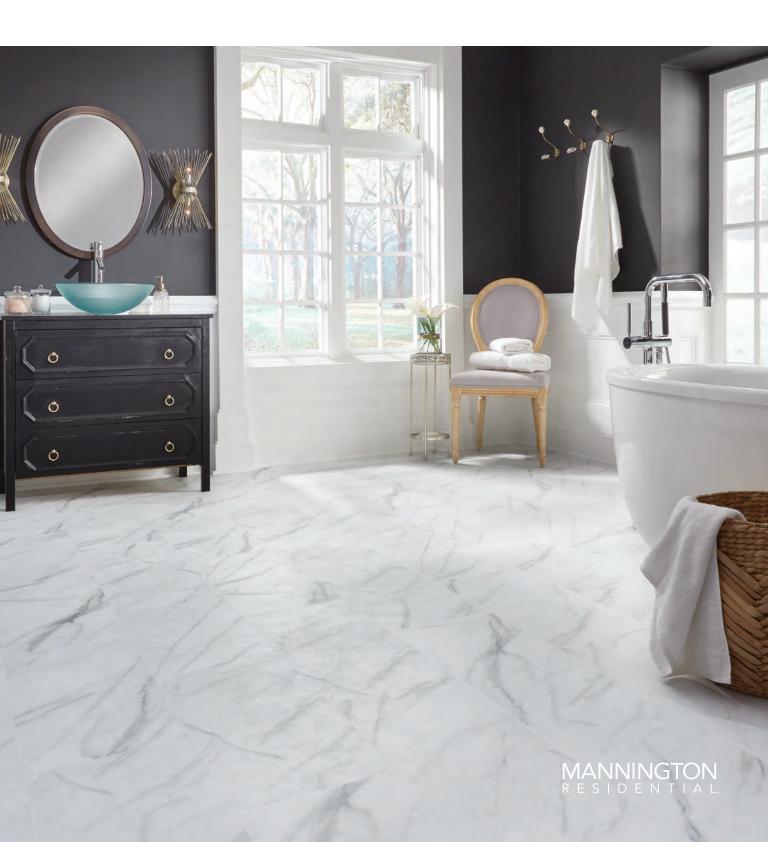

## LEGACY

Legacy has a luxurious marble look with dramatic blue-grey veining that captures the timeless beauty of Tuscan Carrara marble in a modern 12"  $\times$  24" size.

LEGACY White with Gray MAR120