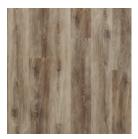

# SAUSALITO

A rustic oak with refined wire brushing and realistic saw marks. Sausalito captures the seaside chic vibe of the California coastal city for which it is named.

SAUSALITO Bay Breeze-MAX070

SAUSALITO Sunrise - MAX071

SAUSALITO

SAUSALITO Waterfront - MAX072 Bridgeway - MAX073

SUNDANCE Gunstock - MAX001

SUNDANCE Saddle - MAX002

SUNDANCE Smoke - MAX003

ACACIA African Sunset -MAX010

ACACIA Tiger's Eye - MAXO11

DOCKSIDE Sea Shell - MAX030