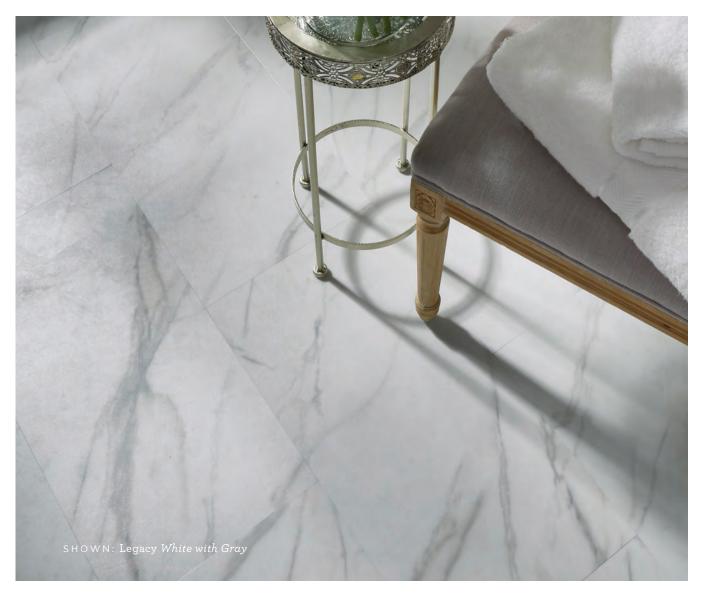

## LEGACY

Legacy has a luxurious marble look with dramatic blue-grey veining that captures the timeless beauty of Tuscan Carrara marble in a modern 12"  $\times$  24" size.

LEGACY White with Gray MAR120