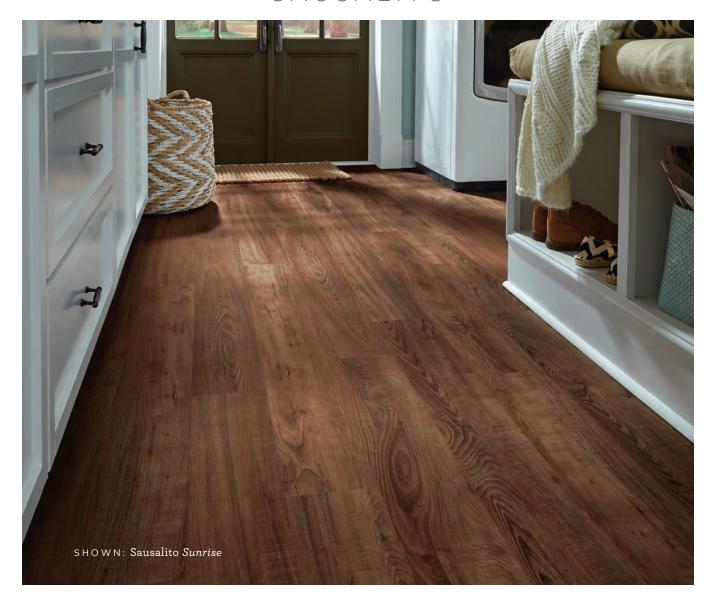

# SAUSALITO

A rustic oak with refined wire brushing and realistic saw marks. Sausalito captures the seaside chic vibe of the California coastal city for which it is named.

SAUSALITO Bay Breeze-MAX070

SAUSALITO Sunrise - MAX071