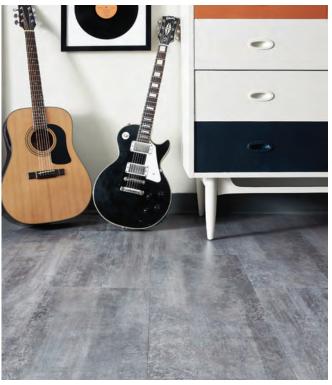

#### MERIDIAN

A weathered concrete look with an upscale urban feel, Meridian has a textured surface that mixes light and texture with impressive detail. It is available in 12"  $\times$  24" rectangles as well as 6"  $\times$  48" planks.