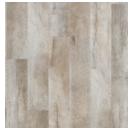

# SAUSALITO

A rustic oak with refined wire brushing and realistic saw marks. Sausalito captures the seaside chic vibe of the California coastal city for which it is named.

SAUSALITO Bay Breeze-MAX070

SAUSALITO Sunrise - MAX071

SAUSALITO

SAUSALITO Waterfront - MAX072 Bridgeway - MAX073

SUNDANCE Gunstock - MAX001

SUNDANCE Saddle - MAX002

SUNDANCE Smoke - MAX003

ACACIA African Sunset -MAX010

ACACIA Tiger's Eye - MAXO11

DOCKSIDE Sea Shell - MAX030