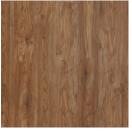

# SAUSALITO

A rustic oak with refined wire brushing and realistic saw marks. Sausalito captures the seaside chic vibe of the California coastal city for which it is named.

SAUSALITO Bay Breeze-MAX070

SAUSALITO Sunrise - MAX071

SAUSALITO

SAUSALITO Waterfront - MAX072 Bridgeway - MAX073

SUNDANCE Gunstock - MAX001

SUNDANCE Saddle - MAX002

SUNDANCE Smoke - MAX003

ACACIA African Sunset -MAX010

ACACIA Tiger's Eye - MAXO11

DOCKSIDE Sea Shell - MAX030