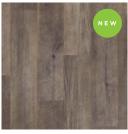

# SAUSALITO

A rustic oak with refined wire brushing and realistic saw marks. Sausalito captures the seaside chic vibe of the California coastal city for which it is named.

SAUSALITO Bay Breeze-MAX070

SAUSALITO Sunrise - MAX071

SAUSALITO

SAUSALITO Waterfront - MAX072 Bridgeway - MAX073

SUNDANCE Gunstock - MAX001

SUNDANCE Saddle - MAX002

SUNDANCE Smoke - MAX003

ACACIA African Sunset -MAX010

ACACIA Tiger's Eye - MAXO11

DOCKSIDE Sea Shell - MAX030