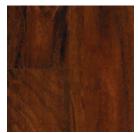

# SAUSALITO

A rustic oak with refined wire brushing and realistic saw marks. Sausalito captures the seaside chic vibe of the California coastal city for which it is named.

SAUSALITO Bay Breeze-MAX070

SAUSALITO Sunrise - MAX071

SAUSALITO

SAUSALITO Waterfront - MAX072 Bridgeway - MAX073

SUNDANCE Gunstock - MAX001

SUNDANCE Saddle - MAX002

SUNDANCE Smoke - MAX003

ACACIA African Sunset -MAX010

ACACIA Tiger's Eye - MAXO11

DOCKSIDE Sea Shell - MAX030