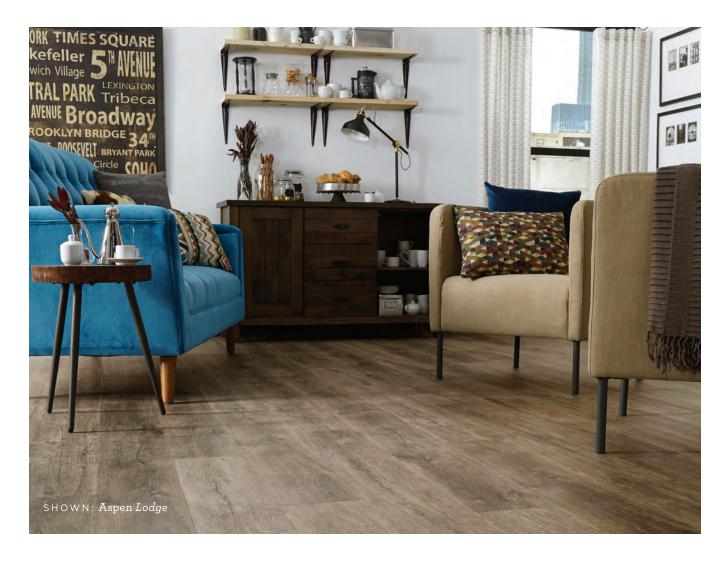

#### ASPEN

A European oak plank look with exceptional character and detail, Aspen is crafted with a fuming process that highlights natural cracks, unique knots and fine graining found in real wood. A versatile design that lends itself to a wide range of decorating styles.

ASPEN Alpine - MAX080

ASPEN Drift - MAX081

ASPEN Lodge - MAX082