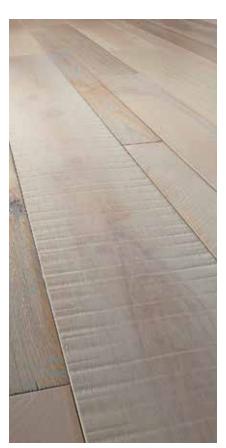

#### SEA SAND SKY

The best of many worlds in hardwood design – 3 species and 5 unique surface textures in a random width installation.

Each floor is like a handcrafted work of art – every box reveals something incredible and unique.

WOODLAND RELICS™ | Sea Sand Sky - EAXWRM5L401X