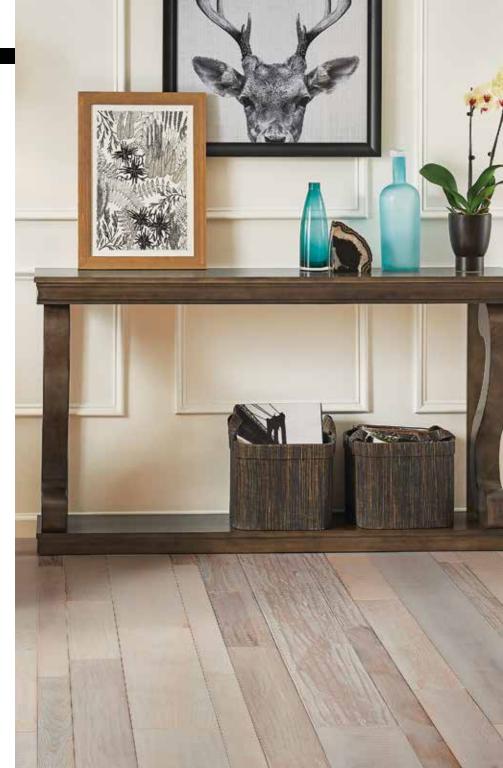

#### SEA SAND SKY

The best of many worlds in hardwood design – 3 species and 5 unique surface textures in a random width installation.

Each floor is like a handcrafted work of art – every box reveals something incredible and unique.

WOODLAND RELICS™ | Sea Sand Sky - EAXWRM5L401X