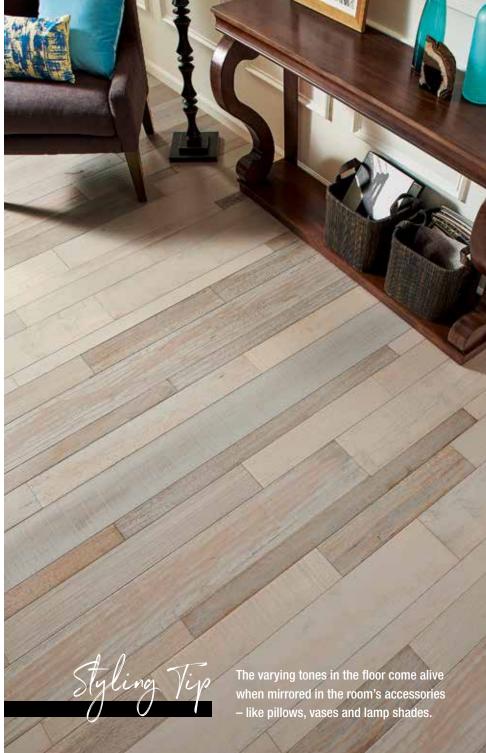

#### SEA SAND SKY

The best of many worlds in hardwood design – 3 species and 5 unique surface textures in a random width installation.

Each floor is like a handcrafted work of art – every box reveals something incredible and unique.

WOODLAND RELICS™ | Sea Sand Sky - EAXWRM5L401X