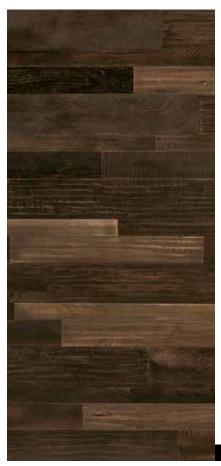

#### SEA SAND SKY

The best of many worlds in hardwood design – 3 species and 5 unique surface textures in a random width installation.

Each floor is like a handcrafted work of art – every box reveals something incredible and unique.

WOODLAND RELICS™ | Sea Sand Sky - EAXWRM5L401X