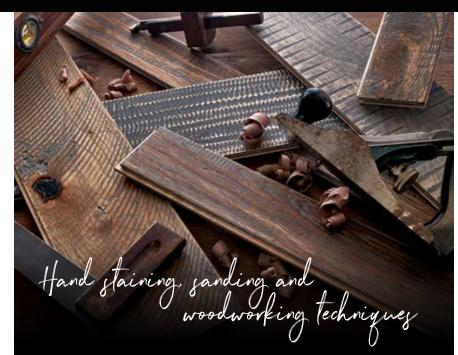

# Premum Haranood

Curated Collections with Style and Beauty

### NATURALLY INSPIRED. ARTFULLY CURATED.

The way the sun's rays gently fade the planks of a whitewashed barn. Or the salty surf breeze enhances the natural texture of a favorite beach chair. Exposure to natural elements reveals the unique depth and beauty of organic wood. Woodland Relics™ hardwood captures the essence of reclaimed, weathered wood – as random and varied as if crafted by nature. Multiple species, widths, textures and tones combine to create something special and unexpected.