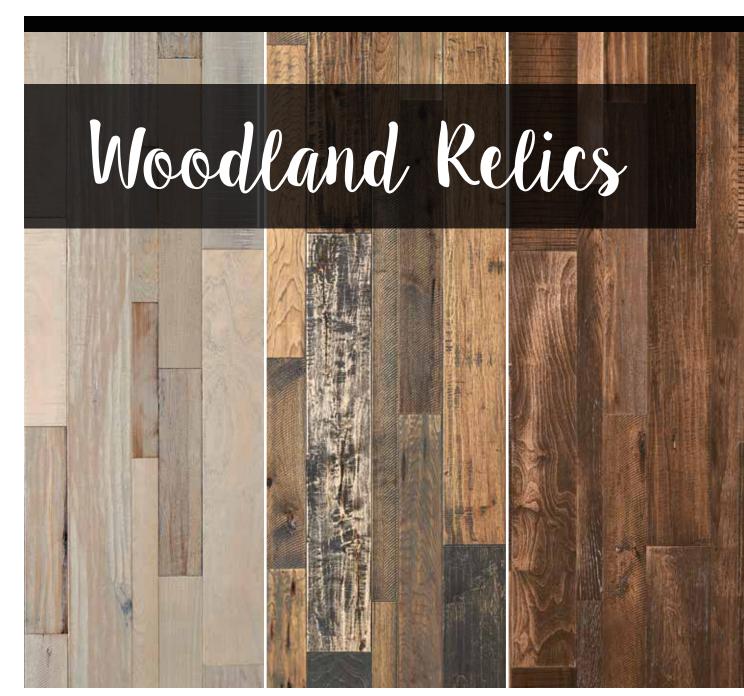

### NATURALLY INSPIRED. ARTFULLY CURATED.

The way the sun's rays gently fade the planks of a whitewashed barn. Or the salty surf breeze enhances the natural texture of a favorite beach chair. Exposure to natural elements reveals the unique depth and beauty of organic wood. Woodland Relics™ hardwood captures the essence of reclaimed, weathered wood – as random and varied as if crafted by nature. Multiple species, widths, textures and tones combine to create something special and unexpected.

#### SEA SAND SKY

The best of many worlds in hardwood design – 3 species and 5 unique surface textures in a random width installation.

Each floor is like a handcrafted work of art – every box reveals something incredible and unique.

#### VINTAGE REVIVAL

Each plank is uniquely crafted using hand staining, sanding and woodworking techniques. In every floor, you'll find wire brushed, scraped, straight and circular saw marks and tool mark textures.

#### **OLDE WOODS**

There's versatility in varying textures and tones — make a calm, cozy spot to curl up in with neutral accents or go bold with globally influenced pieces. No matter what your style — you can be uniquely you with the one-of-akind look of Woodland Relics.