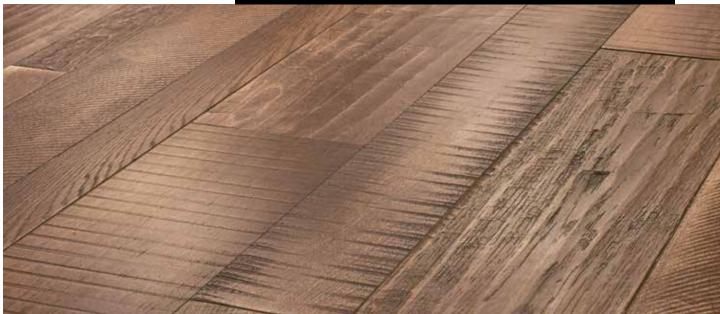

#### VINTAGE REVIVAL

Each plank is uniquely crafted using hand staining, sanding and woodworking techniques. In every floor, you'll find wire brushed, scraped, straight and circular saw marks and tool mark textures.