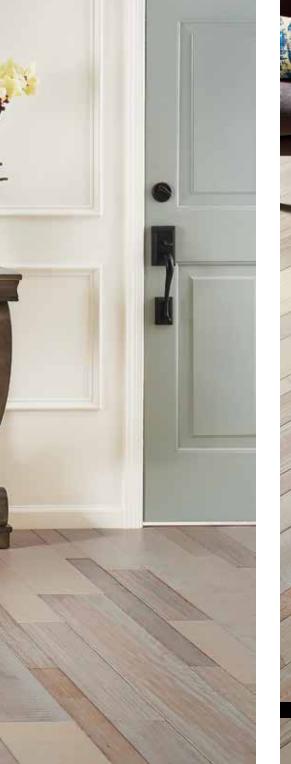

#### SEA SAND SKY

The best of many worlds in hardwood design – 3 species and 5 unique surface textures in a random width installation.

Each floor is like a handcrafted work of art – every box reveals something incredible and unique.

WOODLAND RELICS™ | Sea Sand Sky - EAXWRM5L401X