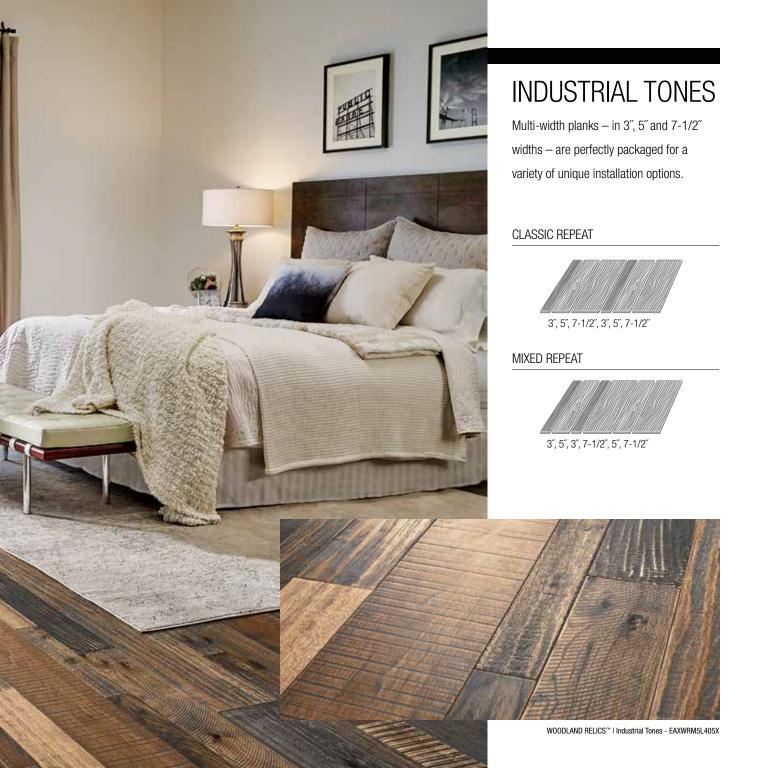

### NATURALLY INSPIRED. ARTFULLY CURATED.

The way the sun's rays gently fade the planks of a whitewashed barn. Or the salty surf breeze enhances the natural texture of a favorite beach chair. Exposure to natural elements reveals the unique depth and beauty of organic wood. Woodland Relics™ hardwood captures the essence of reclaimed, weathered wood – as random and varied as if crafted by nature. Multiple species, widths, textures and tones combine to create something special and unexpected.